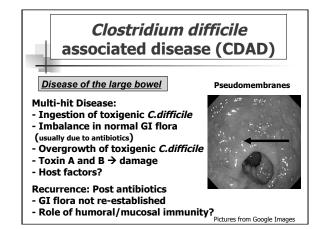

Sponsored by 3M (www.3m.com)

A Webber Training Teleclass
Hosted by Paul Webber paul@webbertraining.com
www.webbertraining.com

Sponsored by 3M (www.3m.com)

Spore Issues in Healthcare:
Reservoir for nosocomial spread

Bedpan reprocessing: Ward bedpan washer disinfectors
Environmental Cleaning: Bathrooms
Outbreaks: alternatives to bleach

A Webber Training Teleclass
Hosted by Paul Webber paul@webbertraining.com
www.webbertraining.com