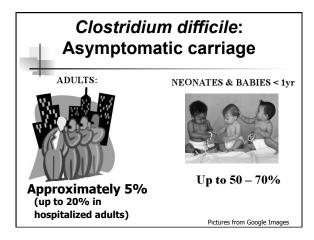

Sponsored by 3M (www.3m.com)













A Webber Training Teleclass
Hosted by Paul Webber paul@webbertraining.com
www.webbertraining.com

Sponsored by 3M (www.3m.com)











Spore Issues in Healthcare:
Reservoir for nosocomial spread

Bedpan reprocessing: Ward bedpan washer disinfectors
Environmental Cleaning: Bathrooms
Outbreaks: alternatives to bleach

A Webber Training Teleclass
Hosted by Paul Webber paul@webbertraining.com
www.webbertraining.com

Sponsored by 3M (www.3m.com)













A Webber Training Teleclass
Hosted by Paul Webber paul@webbertraining.com
www.webbertraining.com

Sponsored by 3M (www.3m.com)











A Webber Training Teleclass
Hosted by Paul Webber paul@webbertraining.com
www.webbertraining.com