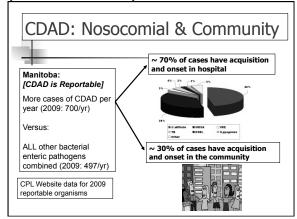

Sponsored by 3M (www.3m.com)

A Webber Training Teleclass
Hosted by Paul Webber paul@webbertraining.com
www.webbertraining.com

Sponsored by 3M (www.3m.com)

Spore Issues in Healthcare:
Reservoir for nosocomial spread

Bedpan reprocessing: Ward bedpan washer disinfectors
Environmental Cleaning: Bathrooms
Outbreaks: alternatives to bleach

A Webber Training Teleclass
Hosted by Paul Webber paul@webbertraining.com
www.webbertraining.com