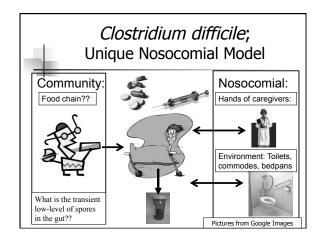

Sponsored by 3M (www.3m.com)

A Webber Training Teleclass
Hosted by Paul Webber paul@webbertraining.com
www.webbertraining.com

Sponsored by 3M (www.3m.com)

Spore Issues in Healthcare:
Reservoir for nosocomial spread

Bedpan reprocessing: Ward bedpan washer disinfectors
Environmental Cleaning: Bathrooms
Outbreaks: alternatives to bleach

A Webber Training Teleclass
Hosted by Paul Webber paul@webbertraining.com
www.webbertraining.com