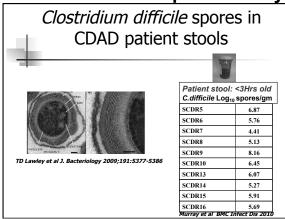

Sponsored by 3M (www.3m.com)

A Webber Training Teleclass
Hosted by Paul Webber paul@webbertraining.com
www.webbertraining.com

Sponsored by 3M (www.3m.com)

Spore Issues in Healthcare:
Reservoir for nosocomial spread

Bedpan reprocessing: Ward bedpan washer disinfectors
Environmental Cleaning: Bathrooms
Outbreaks: alternatives to bleach

A Webber Training Teleclass
Hosted by Paul Webber paul@webbertraining.com
www.webbertraining.com